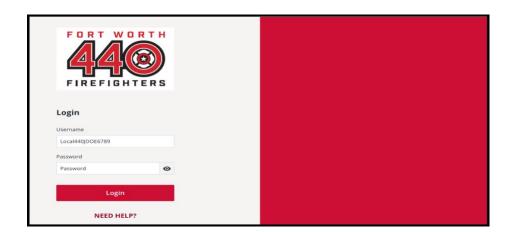

# **Login Page**

Enter your username and password.

**Username:** Your username is Local440(plus the combination of first initial, the first 3 letters of your last name, and the last 4 numbers of your SSN.

For example, if your name is Jane Doe, and the last four digits of your SSN are 6789, your username would be **Local440JDOE6789** 

**Password:** Your initial password is: **Welcome1** 

The first time you log in, you will be prompted to change your password