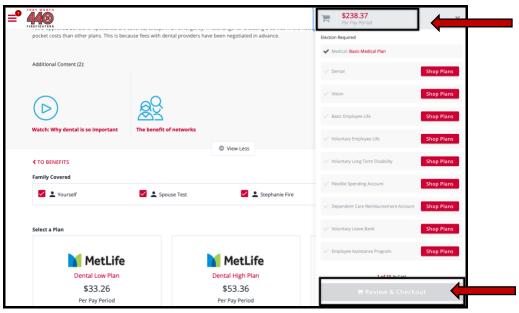

# **Shopping Cart**

The shopping cart displays a running total of your combined benefits costs and shows your progress. You will need to select or decline a plan in each benefit type before you can check out.

## Checkout

To finalize your choices, click "Review and Checkout." You must complete the checkout process in order to be enrolled in benefits.