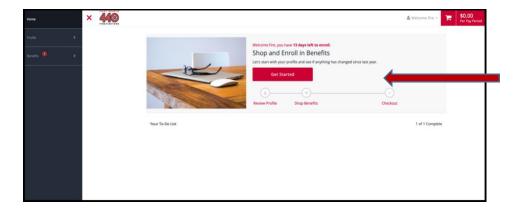

Once you have logged in, you will directed to your Homepage

## Homepage

On the Homepage, click "Get Started" to begin.