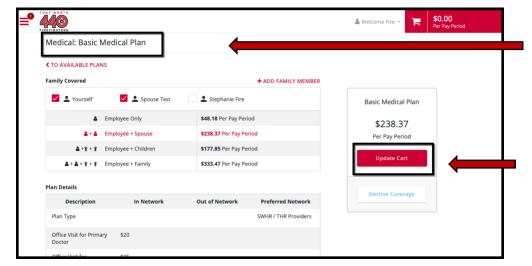

#### **Plan Details**

The plan detail page will give you information about each plan, including deductible, cost per pay period and projected costs.

## **Select Plan**

To select a plan, review and select the family members that you would like to be covered on the plan. Click "Update Cart" to choose the plan.