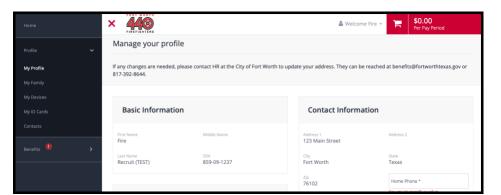

### **Profile**

First, you'll be asked to review and update your profile and ensure that all information listed about yourself and your family