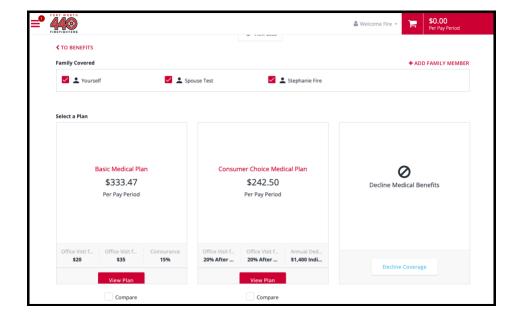

#### Plan Overview

Plan choices are displayed on "cards," which provide a brief summary of what is included in the plan. Click a card to get more detail.

## **Select Plan**

To select a plan, review and select the family members that you would like to be covered on the plan. Click "Update Cart" to choose the plan.